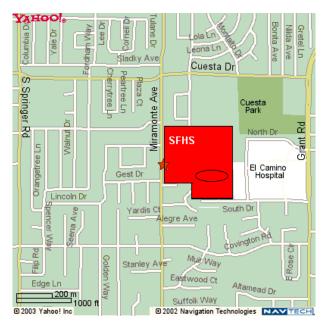

# Saint Francis Track and Field Invitational March 20, 2010

Saint Francis High School 1885 Miramonte Ave. Mt. View, CA 94040

Please park in the lot nearest the stadium via the Grant Road / South Drive entrance. The main school entrance on Miramonte is very narrow, there is little parking, and check-in is at the South Drive entrance.

### Driving Directions – From Santa Cruz Area

- 1. Highway 17 NORTH to Highway 85.
- 2. Highway 85 NORTH to Highway 280.
- 3. Highway 280 NORTH. Two lanes go north. Stay in the right lane.
- 4. Exit immediately onto Foothill Expressway NORTH.
- 5. At the 2<sup>nd</sup> light, turn RIGHT onto **Grant Road**.
- 6. Turn LEFT onto **South Drive** (about the 5<sup>th</sup> light). Go to the end of the street (2 blocks).

#### **Driving Directions – From South or East**

- 1. Get onto Highway 280 NORTH.
- 2. Exit onto Foothill Expressway NORTH.
- 3. Follow steps 5 6 above.

#### **Driving Directions – From North (Hwy 280)**

- 1. Highway 280 SOUTH.
- 2. Exit on Magdelana.
- 3. Magdelana to Foothill Expressway SOUTH.
- 4. At the 2<sup>nd</sup> light, turn LEFT onto **Grant Road**.
- 5. Follow step 6 above.

#### **Bus Parking**

- 1. Follow steps 1 5 above.
- 2. Turn LEFT onto North Drive.
- 3. Follow the street past the YMCA and parking structure.
- 4. Park in the lot on the RIGHT next to school.